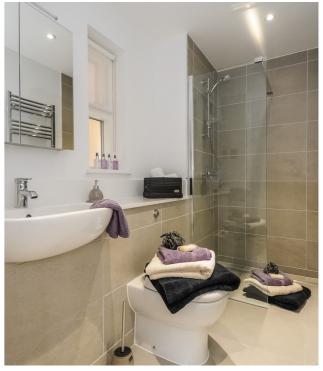

Engineered oak flooring was used to the hallway and living areas, with ceramic tiling to the bathroom, shower rooms and wc's.

To the front elevation we installed timber boxed sash double glazed windows, along with fully opening bi-fold doors to the dining room area.