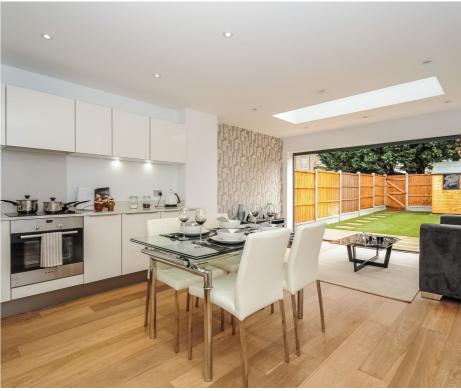

Bespoke designed German manufactured Pronorm kitchens finished in gloss white with LED under unit task lighting, Bianco Silica stone worktops with under mount stainless steel sink and fully integrated appliances.

Engineered oak flooring was used to the hallway and living areas, with ceramic tiling to the bathroom, shower rooms and wc's.

To the front elevation we installed timber boxed sash double glazed windows, along with fully opening bi-fold doors to the dining room area.