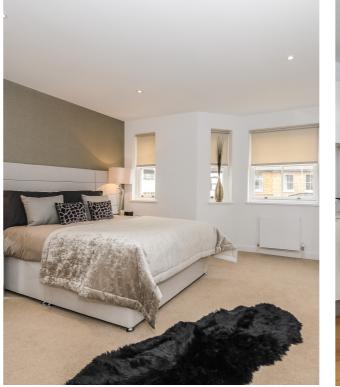

Engineered oak flooring was used to the hallway and living areas, with ceramic tiling to the bathroom, shower rooms and wc's.

To the front elevation we installed timber boxed sash double glazed windows, along with fully opening bi-fold doors to the dining room area.