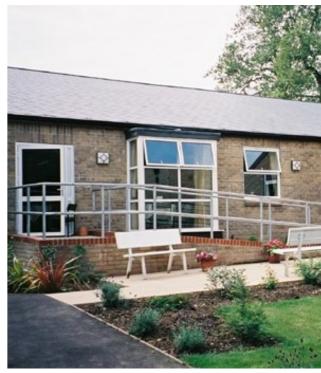

## Romford, RM14

Extension within an existing Hospice, to the patient and administration block for St. Francis Hospice.

Working very closely with the client in order to create the minimum of disturbance to the day to day running, we successfully constructed new entrances and extension facilities.