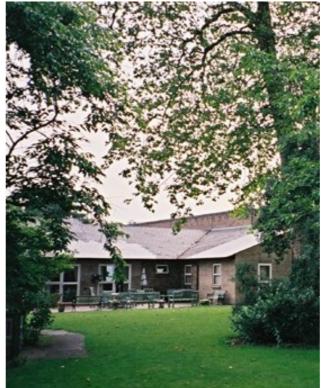

## Romford, RM14

Extension within an existing Hospice, to the patient and administration block for St. Francis Hospice.

Working very closely with the client in order to create the minimum of disturbance to the day to day running, we successfully constructed new entrances and extension facilities.